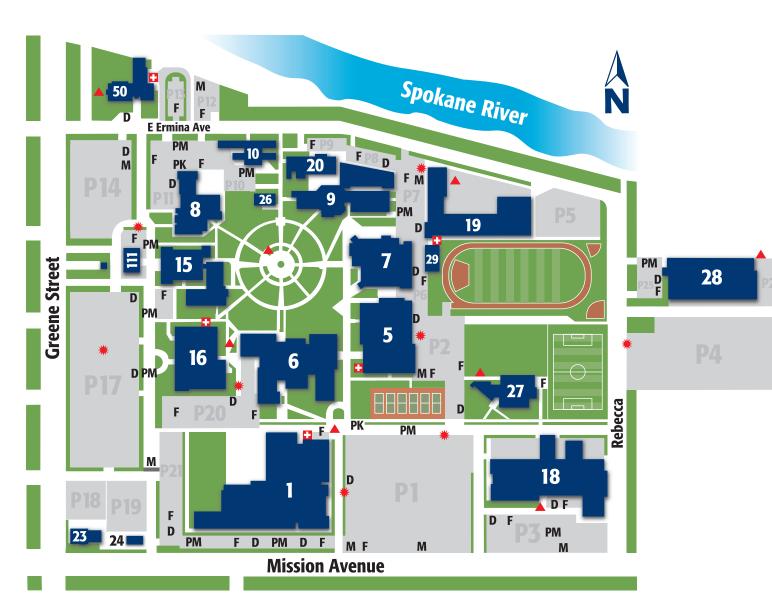

## **Building Legend**

- 1 Main
- 5 Walter S. Johnson Sports Center
- 6 Lair-Student Center
- 7 Jenkins Wellness Center
- 8 Environmental Sciences
- 9 Health Science
- 10 Greenhouses
- 15 Student Services
- 16 Learning Resources Center
- 18 Automotive
- 19 Heavy Equipment
- 20 Bigfoot Child Care Center
- 23 Fire Science
- 24 Fire Tower
- 27 Livingston Science and Mathematics
- 28 Stannard Technical Education
- 50 Max M. Snyder
- 111 Environmental Sciences Annex

## **Campus Parking**

- **Student**—available in most lots **Visitor**—paid meter or permit
- **F** Faculty
- M Motorcycle
- **D** Disability
- **PM** Parking Meter
- PK Parking Kiosk cash day permit
- Emergency Phone
- Crisis Response Box
- Smoking Area